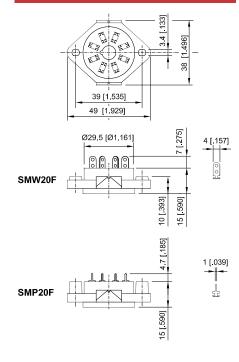

# **SM SERIES**

# SMW20F, SMP20F

## 2 POLES, SOLDER TERMINALS OR PRINTER CIRCUIT, MOUNTING PANEL OR MOUNTABLE WITH SCREW M3





SMW20F

Socket for 2-pole, solder terminals

SMP20F

Socket for 2-pole, printed circuit with flange



SMW20F

**SPECIFICATIONS** 

Rated load 10 A / 300 V 2.5 kV Insulation

- Coil / Contacts

- All terminals DIN rail

Cross-section of connecting wire

- Single-wire

- Multi-wire

Max. screw torque

Mounting

- 40° C ... + 80° C Ambient temperature

Weight 17 q

**SOCKET FOR PLUG-IN RELAYS** 

RM2010, RM2014, RM2117

**ACCESSORIES** 

Retaining spring

Integrated retaining plastic clip

AC30M

SMP20F

#### **CONNECTION DIAGRAM**



#### DIMENSIONS mm [inch]



### **ORDERING CODE**



#### **TECHNICAL APPROVALS**









IEC 61810; EN 60947