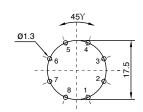

# **SM SERIES**

# SMW20F, SMP20F

## 2 POLES, SOLDER TERMINALS OR PRINTER CIRCUIT, MOUNTING PANEL OR MOUNTABLE WITH SCREW M3





SMW20F

Socket for 2-pole, solder terminals

SMP20F

Socket for 2-pole, printed circuit with flange



SMW20F

**SPECIFICATIONS** 

Rated load 10 A / 300 V 2.5 kV Insulation

- Coil / Contacts

- All terminals DIN rail

Cross-section of connecting wire

- Single-wire

- Multi-wire

Max. screw torque

Mounting

- 40° C ... + 80° C Ambient temperature

Weight 17 q

**SOCKET FOR PLUG-IN RELAYS** 

RM2010, RM2014, RM2117

**ACCESSORIES** 

Retaining spring

Integrated retaining plastic clip

AC30M

SMP20F

#### **CONNECTION DIAGRAM**



#### DIMENSIONS mm [inch]



### **ORDERING CODE**



#### **TECHNICAL APPROVALS**









IEC 61810; EN 60947