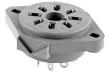

## 2 POLES, SOLDER TERMINALS OR PRINTER CIRCUIT, MOUNTING PANEL OR MOUNTABLE WITH SCREW M3

SMW20F

Socket for 2-pole, solder terminals

SMP20F

Socket for 2-pole, printed circuit with flange

SMW20F

**SPECIFICATIONS** 